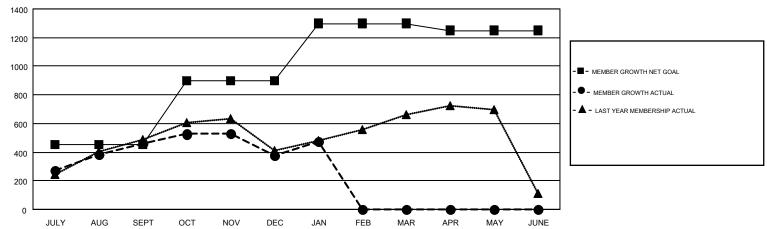

## GOALS AND ACTUAL MEMBERS CUMULATIVE

| DROPPED CLUBS: 7  DROPPED MEMBERS |     | 247 CLUBS OF 410 ADDED 1 OR MORE NEW MEMBERS | GENDER DISTRIBUTION  MALE 8,205 (67.74%)  FEMALE 3,908 (32.26%) |  |       |
|-----------------------------------|-----|----------------------------------------------|-----------------------------------------------------------------|--|-------|
| DECEASED                          | 25  | CLICK HERE FOR CUMULATIVE                    | TOTAL FAMILY UNIT MEMBERS                                       |  | 1,303 |
| CLUB CANCELLED                    | 68  | MEMBERSHIP DATA                              |                                                                 |  | 744   |
| OTHER                             | 694 |                                              | FAMILY MEMBERS PAYING HALF DUES                                 |  | 711   |
| TOTAL                             | 787 |                                              | 0000                                                            |  |       |