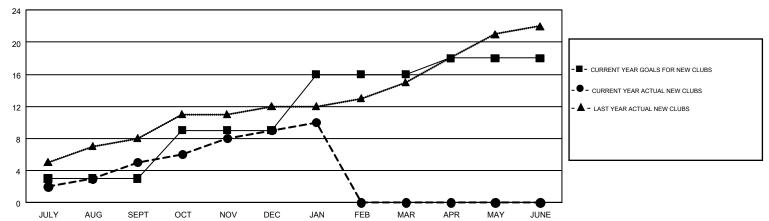

| 1             | JULY/AUG/SEPT         | 452                       | 752                     | 253                                                |  |
| OCT/NOV/DEC   | 6             | 4           | 6             | OCT/NOV/DEC           | 448                       | 414                     | 477                                                |  |
| JAN/FEB/MAR   | 7             | 1           | 0             | JAN/FEB/MAR           | 399                       | 151                     | 57                                                 |  |
| APR/MAY/JUNE  | 2             | 0           | 0             | APR/MAY/JUNE          | -49                       | 0                       | 0                                                  |  |

## GOALS AND ACTUAL NEW CLUBS CUMULATIVE



## GOALS AND ACTUAL MEMBERS CUMULATIVE



| DROPPED CLUBS: 7  DROPPED MEMBERS |     | 247 CLUBS OF 410 ADDED 1 OR MORE NEW MEMBERS | GENDER DISTRIBUTION  MALE 8,205 (67.74%)  FEMALE 3,908 (32.26%) |  |       |
|-----------------------------------|-----|----------------------------------------------|-----------------------------------------------------------------|--|-------|
| DECEASED                          | 25  | CLICK HERE FOR CUMULATIVE                    | TOTAL FAMILY UNIT MEMBERS                                       |  | 1,303 |
| CLUB CANCELLED                    | 68  | MEMBERSHIP DATA                              |                                                                 |  | 744   |
| OTHER                             | 694 |